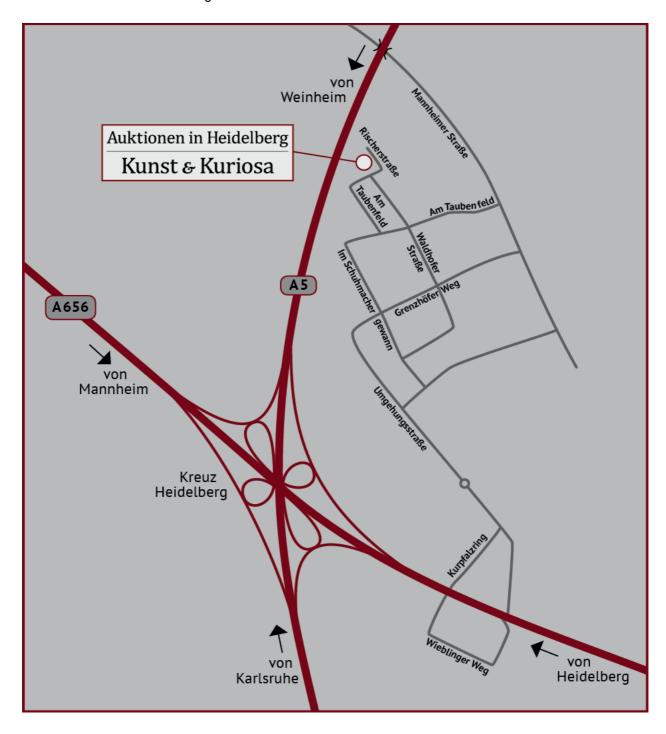

## Directions - Kunst & Kuriosa

Rischerstr. 3 . 69123 Heidelberg . Tel. 06221 840840

We are located in the commercial district Heidelberg-Wieblingen.

Coming from Mannheim, Karlsruhe and Darmstadt exit the expressway intersection Heidelberg and drive towards Heidelberg. After about 500 meters take exit Wieblingen and drive towards Wieblingen. Turn right at the Total-Petrol-Station (beginning of the commercial district). Turn left at the first possibility and then left again. Keep on driving until you reach Rischerstraße (dead end street).

With public transport you can reach us easily from the central station in Heidelberg or Mannheim with the tramway line 5, get off at the stop "Taubenfeld".