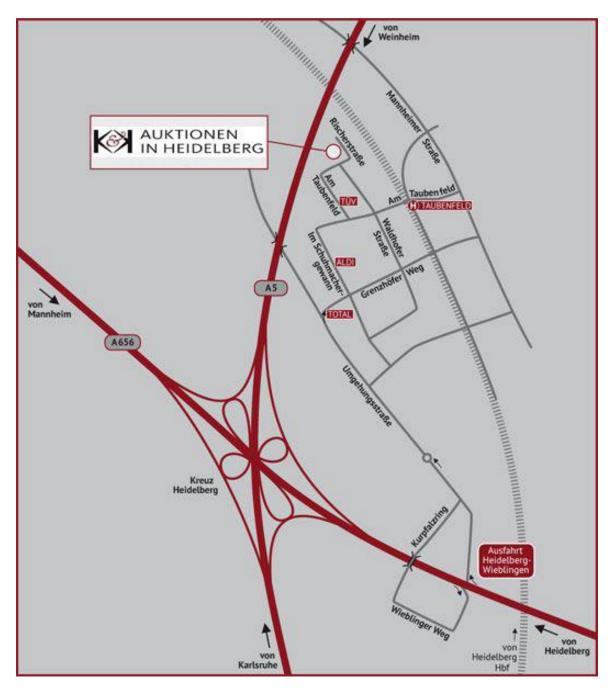

Directions K&K – Auktionen in Heidelberg

We are located in the commercial district Heidelberg-Wieblingen.

Coming from Mannheim, Karlsruhe and Darmstadt exit the motorway intersection Heidelberg and drive towards Heidelberg. After about 500 meters take exit Wieblingen and drive towards Wieblingen. Turn right at the Total-Petrol-Station (beginning of the commercial district). Turn left at the first possibility and then left again. Keep on driving until you reach Rischerstraße (dead end street).

Our address: K&K – Auktionen in Heidelberg OHG Rischerstrasse 3 69123 Heidelberg

With public transport you can reach us easily from the central station in Heidelberg or Mannheim with the tramway line 5, get off at the stop "Taubenfeld".